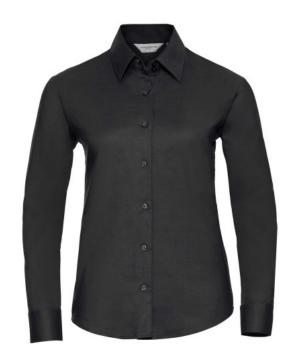

### RUSSELL EASY CARE OXFORD WOMEN'S LONG SLEEVE SHIRT

## **Specification**

RUSSELL Women's Long Sleeve Shirt EASY CARE OXFORD.Ideal choice for corporate wear because everyone looks good.Classical collar with or without buttons, two buttons on cuff.70% Cotton / 30% Oxford polyester, 130/135 g / m2.Wash at 40 degrees.EASY CARE - dries quickly, easy to iron black 2XL