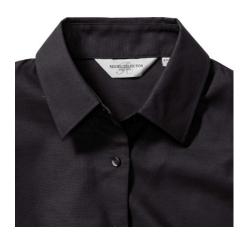

## **Specification**

RUSSELL Women's Long Sleeve Shirt EASY CARE OXFORD.Ideal choice for corporate wear because everyone looks good.Classical collar with or without buttons, two buttons on cuff.70% Cotton / 30% Oxford polyester, 130/135 g / m2.Wash at 40 degrees.EASY CARE - dries quickly, easy to iron black 2XL